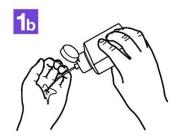

### How to Handwash

Wet hands with water;

Apply enough soap to cover all hand surfaces:

Rub hands palm to palm;

Hight palm over left dorsum with interlaced fingers and vice versa;

Palm to palm with fingers interlaced;

### How to Handwash

Wet hands with water;

Apply enough soap to cover all hand surfaces;

Rub hands palm to palm;

Hight palm over left dorsum with interlaced fingers and vice versa;

Palm to palm with fingers interlaced;

#### **How to Handwash**

Wet hands with water;

Apply enough soap to cover all hand surfaces;

Rub hands palm to palm;

Hight palm over left dorsum with interlaced fingers and vice versa;

Palm to palm with fingers interlaced;