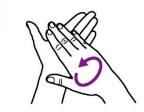

Backs of fingers to opposing palms with fingers interlocked;

Rotational rubbing of left thumb clasped in right palm and vice versa;

Rotational rubbing, backwards and forwards with clasped fingers of right hand in left palm and vice versa;

5

Backs of fingers to opposing palms with fingers interlocked;

6

Rotational rubbing of left thumb clasped in right palm and vice versa;

7

Rotational rubbing, backwards and forwards with clasped fingers of right hand in left palm and vice versa;