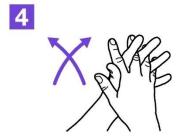

## How to Handrub

16

2

Apply a palmful of the product in a cupped hand, covering all surfaces;

Rub hands palm to palm;

Right palm over left dorsum with interlaced fingers and vice versa;

4

Palm to palm with fingers interlaced;

5

Backs of fingers to opposing palms with fingers interlocked;

6

Rotational rubbing of left thumb clasped in right palm and vice versa;

7

Rotational rubbing, backwards and forwards with clasped fingers of right hand in left palm and vice versa;