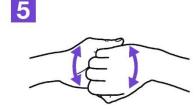

Backs of fingers to opposing palms with fingers interlocked;

Rotational rubbing of left thumb clasped in right palm and vice versa;

Rotational rubbing, backwards and forwards with clasped fingers of right hand in left palm and vice versa;

5

Backs of fingers to opposing palms with fingers interlocked;

6

Rotational rubbing of left thumb clasped in right palm and vice versa;

7

Rotational rubbing, backwards and forwards with clasped fingers of right hand in left palm and vice versa;