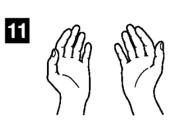

Rinse hands with water;

9

Dry hands thoroughly with a single use towel;

Use towel to turn off faucet;

11

Your hands are now safe.

Handwash for 20 - 30 seconds.