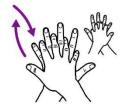

5

Backs of fingers to opposing palms with fingers interlocked;

6

Rotational rubbing of left thumb clasped in right palm and vice versa;

7

Rotational rubbing, backwards and forwards with clasped fingers of right hand in left palm and vice versa;