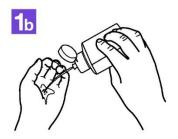

# **How to Handrub**

Apply a palmful of the product in a cupped hand, covering all surfaces;

Rub hands palm to palm;

Right palm over left dorsum with interlaced fingers and vice versa;

Palm to palm with fingers interlaced;

## How to Handrub

Apply a palmful of the product in a cupped hand, covering all surfaces;

Rub hands palm to palm;

Right palm over left dorsum with interlaced fingers and vice versa;

Palm to palm with fingers interlaced;

## How to Handrub

16

2

Apply a palmful of the product in a cupped hand, covering all surfaces;

Rub hands palm to palm;

Right palm over left dorsum with interlaced fingers and vice versa;

4

Palm to palm with fingers interlaced;