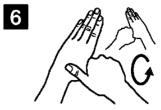

Backs of fingers to opposing palms with fingers interlocked;

Rotational rubbing of left thumb clasped in right palm and vice versa;

Rotational rubbing, backwards and forwards with clasped fingers of right hand in left palm and vice versa;

5

Backs of fingers to opposing palms with fingers interlocked;

6

Rotational rubbing of left thumb clasped in right palm and vice versa;

7

Rotational rubbing, backwards and forwards with clasped fingers of right hand in left palm and vice versa;