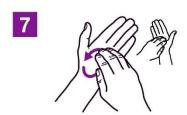

Backs of fingers to opposing palms with fingers interlocked;

Rotational rubbing of left thumb clasped in right palm and vice versa;

Rotational rubbing, backwards and forwards with clasped fingers of right hand in left palm and vice versa;

5

Backs of fingers to opposing palms with fingers interlocked;

6

Rotational rubbing of left thumb clasped in right palm and vice versa;

7

Rotational rubbing, backwards and forwards with clasped fingers of right hand in left palm and vice versa;