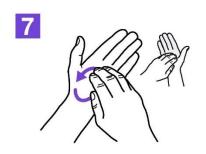

5

Backs of fingers to opposing palms with fingers interlocked;

6

Rotational rubbing of left thumb clasped in right palm and vice versa;

7

Rotational rubbing, backwards and forwards with clasped fingers of right hand in left palm and vice versa;