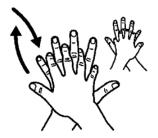

# **How to Handrub**

Apply a palmful of the product in a cupped hand, covering all surfaces;

Rub hands palm to palm;

Right palm over left dorsum with interlaced fingers and vice versa;

Palm to palm with fingers interlaced;

Backs of fingers to opposing palms with fingers interlocked;

Rotational rubbing of left thumb clasped in right palm and vice versa;

Rotational rubbing, backwards and forwards with clasped fingers of right hand in left palm and vice versa;