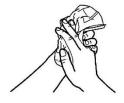

# **How to Handrub**

Apply a palmful of the product in a cupped hand, covering all surfaces;

Rub hands palm to palm;

Right palm over left dorsum with interlaced fingers and vice versa;

Palm to palm with fingers interlaced;

### How to Handwash

Wet hands with water;

Apply enough soap to cover all hand surfaces:

Rub hands palm to palm;

Hight palm over left dorsum with interlaced fingers and vice versa;

Palm to palm with fingers interlaced;

## How to Handrub

Apply a palmful of the product in a cupped hand, covering all surfaces;

Rub hands palm to palm;

Right palm over left dorsum with interlaced fingers and vice versa;

Palm to palm with fingers interlaced;

### How to Handwash

Wet hands with water;

Apply enough soap to cover all hand surfaces;

Rub hands palm to palm;

Hight palm over left dorsum with interlaced fingers and vice versa;

Palm to palm with fingers interlaced;

## How to Handrub

16

2

Apply a palmful of the product in a cupped hand, covering all surfaces;

Rub hands palm to palm;

Right palm over left dorsum with interlaced fingers and vice versa;

4

Palm to palm with fingers interlaced;

#### **How to Handwash**

Wet hands with water;

Apply enough soap to cover all hand surfaces;

Rub hands palm to palm;

Hight palm over left dorsum with interlaced fingers and vice versa;

Palm to palm with fingers interlaced;