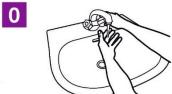

### How to Handwash

Wet hands with water;

Apply enough soap to cover all hand surfaces:

Rub hands palm to palm;

Hight palm over left dorsum with interlaced fingers and vice versa;

Palm to palm with fingers interlaced;

### How to Handwash

Wet hands with water;

Apply enough soap to cover all hand surfaces;

Rub hands palm to palm;

Hight palm over left dorsum with interlaced fingers and vice versa;

Palm to palm with fingers interlaced;

#### **How to Handwash**

Wet hands with water;

Apply enough soap to cover all hand surfaces;

Rub hands palm to palm;

Hight palm over left dorsum with interlaced fingers and vice versa;

Palm to palm with fingers interlaced;