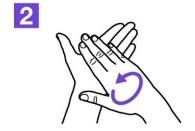

Backs of fingers to opposing palms with fingers interlocked;

Rotational rubbing of left thumb clasped in right palm and vice versa;

Rotational rubbing, backwards and forwards with clasped fingers of right hand in left palm and vice versa;

5

Backs of fingers to opposing palms with fingers interlocked;

6

Rotational rubbing of left thumb clasped in right palm and vice versa;

7

Rotational rubbing, backwards and forwards with clasped fingers of right hand in left palm and vice versa;