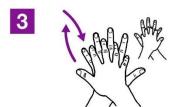

Once dry, your hands are safe.

Handrub for 20 - 30 seconds.

8

Once dry, your hands are safe.

Handrub for 20 - 30 seconds.