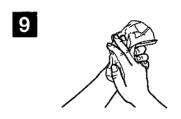

### How to Handwash

Wet hands with water;

Apply enough soap to cover all hand surfaces;

Rub hands palm to palm;

Hight palm over left dorsum with interlaced fingers and vice versa;

Palm to palm with fingers interlaced;

Backs of fingers to opposing palms with fingers interlocked;

Rotational rubbing of left thumb clasped in right palm and vice versa;

Rotational rubbing, backwards and forwards with clasped fingers of right hand in left palm and vice versa;