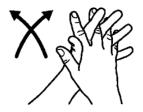

Backs of fingers to opposing palms with fingers interlocked;

Rotational rubbing of left thumb clasped in right palm and vice versa;

Rotational rubbing, backwards and forwards with clasped fingers of right hand in left palm and vice versa;

5

Backs of fingers to opposing palms with fingers interlocked;

6

Rotational rubbing of left thumb clasped in right palm and vice versa;

7

Rotational rubbing, backwards and forwards with clasped fingers of right hand in left palm and vice versa;