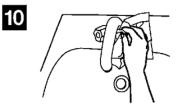

Rinse hands with water;

9

Dry hands thoroughly with a single use towel;

Use towel to turn off faucet;

11

Your hands are now safe.

Handwash for 20 - 30 seconds.