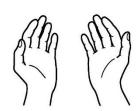

# **How to Handrub**

Apply a palmful of the product in a cupped hand, covering all surfaces;

Rub hands palm to palm;

Right palm over left dorsum with interlaced fingers and vice versa;

Palm to palm with fingers interlaced;

### How to Handwash

Wet hands with water;

Apply enough soap to cover all hand surfaces:

Rub hands palm to palm;

Hight palm over left dorsum with interlaced fingers and vice versa;

Palm to palm with fingers interlaced;

## How to Handrub

Apply a palmful of the product in a cupped hand, covering all surfaces;

Rub hands palm to palm;

Right palm over left dorsum with interlaced fingers and vice versa;

Palm to palm with fingers interlaced;

### How to Handwash

Wet hands with water;

Apply enough soap to cover all hand surfaces;

Rub hands palm to palm;

Hight palm over left dorsum with interlaced fingers and vice versa;

Palm to palm with fingers interlaced;

## How to Handrub

16

2

Apply a palmful of the product in a cupped hand, covering all surfaces;

Rub hands palm to palm;

Right palm over left dorsum with interlaced fingers and vice versa;

4

Palm to palm with fingers interlaced;

#### **How to Handwash**

Wet hands with water;

Apply enough soap to cover all hand surfaces;

Rub hands palm to palm;

Hight palm over left dorsum with interlaced fingers and vice versa;

Palm to palm with fingers interlaced;