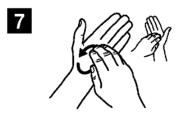

Backs of fingers to opposing palms with fingers interlocked;

Rotational rubbing of left thumb clasped in right palm and vice versa;

Rotational rubbing, backwards and forwards with clasped fingers of right hand in left palm and vice versa;

5

Backs of fingers to opposing palms with fingers interlocked;

6

Rotational rubbing of left thumb clasped in right palm and vice versa;

7

Rotational rubbing, backwards and forwards with clasped fingers of right hand in left palm and vice versa;