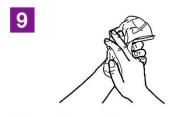

Rinse hands with water;

9

Dry hands thoroughly with a single use towel;

Use towel to turn off faucet;

11

Your hands are now safe.

Handwash for 20 - 30 seconds.