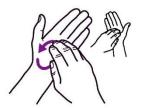

Backs of fingers to opposing palms with fingers interlocked;

Rotational rubbing of left thumb clasped in right palm and vice versa;

Rotational rubbing, backwards and forwards with clasped fingers of right hand in left palm and vice versa;

5

Backs of fingers to opposing palms with fingers interlocked;

6

Rotational rubbing of left thumb clasped in right palm and vice versa;

7

Rotational rubbing, backwards and forwards with clasped fingers of right hand in left palm and vice versa;