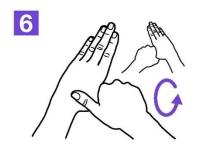

Backs of fingers to opposing palms with fingers interlocked;

Rotational rubbing of left thumb clasped in right palm and vice versa;

Rotational rubbing, backwards and forwards with clasped fingers of right hand in left palm and vice versa;

5

Backs of fingers to opposing palms with fingers interlocked;

6

Rotational rubbing of left thumb clasped in right palm and vice versa;

7

Rotational rubbing, backwards and forwards with clasped fingers of right hand in left palm and vice versa;