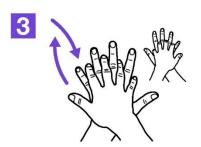

Backs of fingers to opposing palms with fingers interlocked;

Rotational rubbing of left thumb clasped in right palm and vice versa;

Rotational rubbing, backwards and forwards with clasped fingers of right hand in left palm and vice versa;

5

Backs of fingers to opposing palms with fingers interlocked;

6

Rotational rubbing of left thumb clasped in right palm and vice versa;

7

Rotational rubbing, backwards and forwards with clasped fingers of right hand in left palm and vice versa;