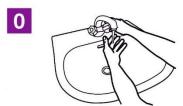

### How to Handwash

Wet hands with water;

Apply enough soap to cover all hand surfaces:

Rub hands palm to palm;

Hight palm over left dorsum with interlaced fingers and vice versa;

Palm to palm with fingers interlaced;

### How to Handwash

Wet hands with water;

Apply enough soap to cover all hand surfaces;

Rub hands palm to palm;

Hight palm over left dorsum with interlaced fingers and vice versa;

Palm to palm with fingers interlaced;

#### **How to Handwash**

Wet hands with water;

Apply enough soap to cover all hand surfaces;

Rub hands palm to palm;

Hight palm over left dorsum with interlaced fingers and vice versa;

Palm to palm with fingers interlaced;