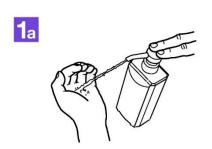

# **How to Handrub**

Apply a palmful of the product in a cupped hand, covering all surfaces;

Rub hands palm to palm;

Right palm over left dorsum with interlaced fingers and vice versa;

Palm to palm with fingers interlaced;

## How to Handrub

Apply a palmful of the product in a cupped hand, covering all surfaces;

Rub hands palm to palm;

Right palm over left dorsum with interlaced fingers and vice versa;

Palm to palm with fingers interlaced;

## How to Handrub

16

2

Apply a palmful of the product in a cupped hand, covering all surfaces;

Rub hands palm to palm;

Right palm over left dorsum with interlaced fingers and vice versa;

4

Palm to palm with fingers interlaced;