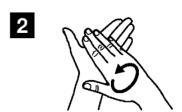

Backs of fingers to opposing palms with fingers interlocked;

Rotational rubbing of left thumb clasped in right palm and vice versa;

Rotational rubbing, backwards and forwards with clasped fingers of right hand in left palm and vice versa;

5

Backs of fingers to opposing palms with fingers interlocked;

6

Rotational rubbing of left thumb clasped in right palm and vice versa;

7

Rotational rubbing, backwards and forwards with clasped fingers of right hand in left palm and vice versa;