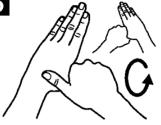

# **How to Handrub**

Apply a palmful of the product in a cupped hand, covering all surfaces;

Rub hands palm to palm;

Right palm over left dorsum with interlaced fingers and vice versa;

Palm to palm with fingers interlaced;

### How to Handwash

Wet hands with water;

Apply enough soap to cover all hand surfaces:

Rub hands palm to palm;

Hight palm over left dorsum with interlaced fingers and vice versa;

Palm to palm with fingers interlaced;

## How to Handrub

Apply a palmful of the product in a cupped hand, covering all surfaces;

Rub hands palm to palm;

Right palm over left dorsum with interlaced fingers and vice versa;

Palm to palm with fingers interlaced;

### How to Handwash

Wet hands with water;

Apply enough soap to cover all hand surfaces;

Rub hands palm to palm;

Hight palm over left dorsum with interlaced fingers and vice versa;

Palm to palm with fingers interlaced;

## How to Handrub

16

2

Apply a palmful of the product in a cupped hand, covering all surfaces;

Rub hands palm to palm;

Right palm over left dorsum with interlaced fingers and vice versa;

4

Palm to palm with fingers interlaced;

#### **How to Handwash**

Wet hands with water;

Apply enough soap to cover all hand surfaces;

Rub hands palm to palm;

Hight palm over left dorsum with interlaced fingers and vice versa;

Palm to palm with fingers interlaced;