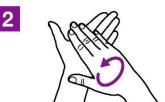

## How to Handrub

16

2

Apply a palmful of the product in a cupped hand, covering all surfaces;

Rub hands palm to palm;

Right palm over left dorsum with interlaced fingers and vice versa;

4

Palm to palm with fingers interlaced;

5

Backs of fingers to opposing palms with fingers interlocked;

6

Rotational rubbing of left thumb clasped in right palm and vice versa;

7

Rotational rubbing, backwards and forwards with clasped fingers of right hand in left palm and vice versa;