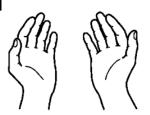

Once dry, your hands are safe.

Handrub for 20 - 30 seconds.

8

Once dry, your hands are safe.

Handrub for 20 - 30 seconds.