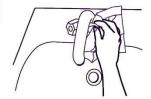

Rinse hands with water;

Dry hands thoroughly with a single use towel;

Use towel to turn off faucet;

Your hands are now safe.

Handwash for 20 - 30 seconds.

Rinse hands with water;

9

Dry hands thoroughly with a single use towel;

Use towel to turn off faucet;

11

Your hands are now safe.

Handwash for 20 - 30 seconds.