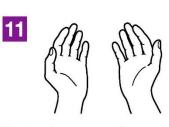

Rinse hands with water;

9

Dry hands thoroughly with a single use towel;

Use towel to turn off faucet;

11

Your hands are now safe.

Handwash for 20 - 30 seconds.