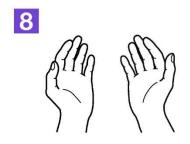

# **How to Handrub**







Apply a palmful of the product in a cupped hand, covering all surfaces;

Rub hands palm to palm;



Right palm over left dorsum with interlaced fingers and vice versa;



Palm to palm with fingers interlaced;



Backs of fingers to opposing palms with fingers interlocked;



Rotational rubbing of left thumb clasped in right palm and vice versa;



Rotational rubbing, backwards and forwards with clasped fingers of right hand in left palm and vice versa;



Once dry, your hands are safe.

Handrub for 20 - 30 seconds.



### How to Handwash



Wet hands with water;



Apply enough soap to cover all hand surfaces:



Rub hands palm to palm;



Hight palm over left dorsum with interlaced fingers and vice versa;



Palm to palm with fingers interlaced;



Backs of fingers to opposing palms with fingers interlocked;



Rotational rubbing of left thumb clasped in right palm and vice versa;



Rotational rubbing, backwards and forwards with clasped fingers of right hand in left palm and vice versa;



Rinse hands with water;



Dry hands thoroughly with a single use towel;



Use towel to turn off faucet;



Your hands are now safe.

Handwash for 20 - 30 seconds.



## How to Handrub







Apply a palmful of the product in a cupped hand, covering