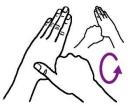

Backs of fingers to opposing palms with fingers interlocked;

Rotational rubbing of left thumb clasped in right palm and vice versa;

Rotational rubbing, backwards and forwards with clasped fingers of right hand in left palm and vice versa;

5

Backs of fingers to opposing palms with fingers interlocked;

6

Rotational rubbing of left thumb clasped in right palm and vice versa;

7

Rotational rubbing, backwards and forwards with clasped fingers of right hand in left palm and vice versa;