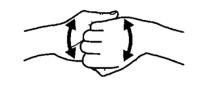

Backs of fingers to opposing palms with fingers interlocked;

Rotational rubbing of left thumb clasped in right palm and vice versa;

Rotational rubbing, backwards and forwards with clasped fingers of right hand in left palm and vice versa;

5

Backs of fingers to opposing palms with fingers interlocked;

6

Rotational rubbing of left thumb clasped in right palm and vice versa;

7

Rotational rubbing, backwards and forwards with clasped fingers of right hand in left palm and vice versa;