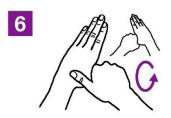

# **How to Handrub**

Apply a palmful of the product in a cupped hand, covering all surfaces;

Rub hands palm to palm;

Right palm over left dorsum with interlaced fingers and vice versa;

Palm to palm with fingers interlaced;

## How to Handrub

Apply a palmful of the product in a cupped hand, covering all surfaces;

Rub hands palm to palm;

Right palm over left dorsum with interlaced fingers and vice versa;

Palm to palm with fingers interlaced;

## How to Handrub

16

2

Apply a palmful of the product in a cupped hand, covering all surfaces;

Rub hands palm to palm;

Right palm over left dorsum with interlaced fingers and vice versa;

4

Palm to palm with fingers interlaced;