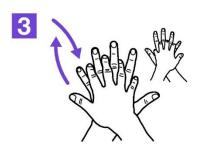

Backs of fingers to opposing palms with fingers interlocked;

Rotational rubbing of left thumb clasped in right palm and vice versa;

Rotational rubbing, backwards and forwards with clasped fingers of right hand in left palm and vice versa;

5

Backs of fingers to opposing palms with fingers interlocked;

6

Rotational rubbing of left thumb clasped in right palm and vice versa;

7

Rotational rubbing, backwards and forwards with clasped fingers of right hand in left palm and vice versa;