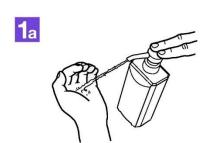

# **How to Handrub**

Apply a palmful of the product in a cupped hand, covering all surfaces;

Rub hands palm to palm;

Right palm over left dorsum with interlaced fingers and vice versa;

Palm to palm with fingers interlaced;

## How to Handrub

Apply a palmful of the product in a cupped hand, covering all surfaces;

Rub hands palm to palm;

Right palm over left dorsum with interlaced fingers and vice versa;

Palm to palm with fingers interlaced;