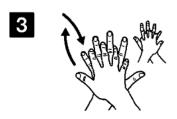

Backs of fingers to opposing palms with fingers interlocked;

Rotational rubbing of left thumb clasped in right palm and vice versa;

Rotational rubbing, backwards and forwards with clasped fingers of right hand in left palm and vice versa;

5

Backs of fingers to opposing palms with fingers interlocked;

6

Rotational rubbing of left thumb clasped in right palm and vice versa;

7

Rotational rubbing, backwards and forwards with clasped fingers of right hand in left palm and vice versa;