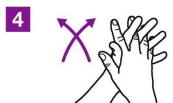

Backs of fingers to opposing palms with fingers interlocked;

Rotational rubbing of left thumb clasped in right palm and vice versa;

Rotational rubbing, backwards and forwards with clasped fingers of right hand in left palm and vice versa;

5

Backs of fingers to opposing palms with fingers interlocked;

6

Rotational rubbing of left thumb clasped in right palm and vice versa;

7

Rotational rubbing, backwards and forwards with clasped fingers of right hand in left palm and vice versa;