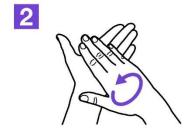

# **How to Handrub**

Apply a palmful of the product in a cupped hand, covering all surfaces;

Rub hands palm to palm;

Right palm over left dorsum with interlaced fingers and vice versa;

Palm to palm with fingers interlaced;

## How to Handrub

Apply a palmful of the product in a cupped hand, covering all surfaces;

Rub hands palm to palm;

Right palm over left dorsum with interlaced fingers and vice versa;

Palm to palm with fingers interlaced;

## How to Handrub

16

2

Apply a palmful of the product in a cupped hand, covering all surfaces;

Rub hands palm to palm;

Right palm over left dorsum with interlaced fingers and vice versa;

4

Palm to palm with fingers interlaced;