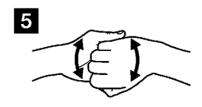

Backs of fingers to opposing palms with fingers interlocked;

Rotational rubbing of left thumb clasped in right palm and vice versa;

Rotational rubbing, backwards and forwards with clasped fingers of right hand in left palm and vice versa;

5

Backs of fingers to opposing palms with fingers interlocked;

6

Rotational rubbing of left thumb clasped in right palm and vice versa;

7

Rotational rubbing, backwards and forwards with clasped fingers of right hand in left palm and vice versa;