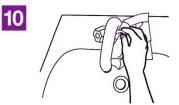

Rinse hands with water;

9

Dry hands thoroughly with a single use towel;

Use towel to turn off faucet;

11

Your hands are now safe.

Handwash for 20 - 30 seconds.