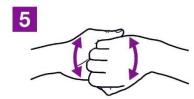

5

Backs of fingers to opposing palms with fingers interlocked;

6

Rotational rubbing of left thumb clasped in right palm and vice versa;

7

Rotational rubbing, backwards and forwards with clasped fingers of right hand in left palm and vice versa;