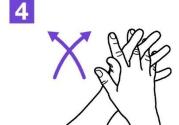

Backs of fingers to opposing palms with fingers interlocked;

Rotational rubbing of left thumb clasped in right palm and vice versa;

Rotational rubbing, backwards and forwards with clasped fingers of right hand in left palm and vice versa;

5

Backs of fingers to opposing palms with fingers interlocked;

6

Rotational rubbing of left thumb clasped in right palm and vice versa;

7

Rotational rubbing, backwards and forwards with clasped fingers of right hand in left palm and vice versa;