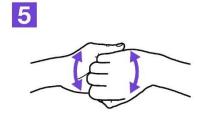

5

Backs of fingers to opposing palms with fingers interlocked;

6

Rotational rubbing of left thumb clasped in right palm and vice versa;

7

Rotational rubbing, backwards and forwards with clasped fingers of right hand in left palm and vice versa;