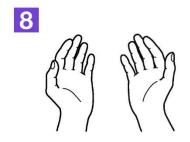

Once dry, your hands are safe.

Handrub for 20 - 30 seconds.

8

Once dry, your hands are safe.

Handrub for 20 - 30 seconds.