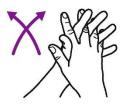

5

Backs of fingers to opposing palms with fingers interlocked;

6

Rotational rubbing of left thumb clasped in right palm and vice versa;

7

Rotational rubbing, backwards and forwards with clasped fingers of right hand in left palm and vice versa;