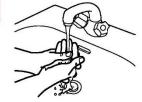

Rinse hands with water;

Dry hands thoroughly with a single use towel;

Use towel to turn off faucet;

Your hands are now safe.

Handwash for 20 - 30 seconds.

Rinse hands with water;

9

Dry hands thoroughly with a single use towel;

Use towel to turn off faucet;

11

Your hands are now safe.

Handwash for 20 - 30 seconds.