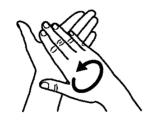

Backs of fingers to opposing palms with fingers interlocked;

Rotational rubbing of left thumb clasped in right palm and vice versa;

Rotational rubbing, backwards and forwards with clasped fingers of right hand in left palm and vice versa;

5

Backs of fingers to opposing palms with fingers interlocked;

6

Rotational rubbing of left thumb clasped in right palm and vice versa;

7

Rotational rubbing, backwards and forwards with clasped fingers of right hand in left palm and vice versa;