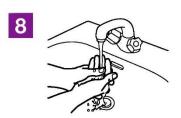

Rinse hands with water;

Dry hands thoroughly with a single use towel;

Use towel to turn off faucet;

Your hands are now safe.

Handwash for 20 - 30 seconds.

Rinse hands with water;

9

Dry hands thoroughly with a single use towel;

Use towel to turn off faucet;

11

Your hands are now safe.

Handwash for 20 - 30 seconds.