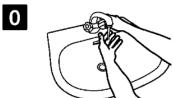

Rinse hands with water;

Dry hands thoroughly with a single use towel;

Use towel to turn off faucet;

Your hands are now safe.

Handwash for 20 - 30 seconds.

Rinse hands with water;

9

Dry hands thoroughly with a single use towel;

Use towel to turn off faucet;

11

Your hands are now safe.

Handwash for 20 - 30 seconds.