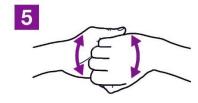

Backs of fingers to opposing palms with fingers interlocked;

Rotational rubbing of left thumb clasped in right palm and vice versa;

Rotational rubbing, backwards and forwards with clasped fingers of right hand in left palm and vice versa;

5

Backs of fingers to opposing palms with fingers interlocked;

6

Rotational rubbing of left thumb clasped in right palm and vice versa;

7

Rotational rubbing, backwards and forwards with clasped fingers of right hand in left palm and vice versa;