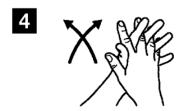

Backs of fingers to opposing palms with fingers interlocked;

Rotational rubbing of left thumb clasped in right palm and vice versa;

Rotational rubbing, backwards and forwards with clasped fingers of right hand in left palm and vice versa;

5

Backs of fingers to opposing palms with fingers interlocked;

6

Rotational rubbing of left thumb clasped in right palm and vice versa;

7

Rotational rubbing, backwards and forwards with clasped fingers of right hand in left palm and vice versa;