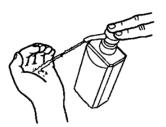

# **How to Handrub**

Apply a palmful of the product in a cupped hand, covering all surfaces;

Rub hands palm to palm;

Right palm over left dorsum with interlaced fingers and vice versa;

Palm to palm with fingers interlaced;

## How to Handrub

Apply a palmful of the product in a cupped hand, covering all surfaces;

Rub hands palm to palm;

Right palm over left dorsum with interlaced fingers and vice versa;

Palm to palm with fingers interlaced;

## How to Handrub

16

2

Apply a palmful of the product in a cupped hand, covering all surfaces;

Rub hands palm to palm;

Right palm over left dorsum with interlaced fingers and vice versa;

4

Palm to palm with fingers interlaced;