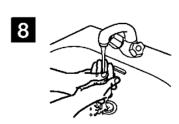

of fingers to opposing palms with fingers interlocked;

6



Rotational rubbing of left thumb clasped in right palm and vice versa;

7

Rotational rubbing, backwards and forwards with clasped fingers of right hand in left palm and vice versa;

8



Once dry, your hands are safe.

Handrub for 20 - 30 seconds.



#### **How to Handwash**



Wet hands with water;



Apply enough soap to cover all hand surfaces;



Rub hands palm to palm;



Hight palm over left dorsum with interlaced fingers and vice versa;



Palm to palm with fingers interlaced;



Backs of fingers to opposing palms with fingers interlocked;



Rotational rubbing of left thumb clasped in right palm and vice versa;



Rotational rubbing, backwards and forwards with clasped fingers of right hand in left palm and vice versa;



Rinse hands with water;



Dry hands thoroughly with a single use towel;



Use towel to turn off faucet;



Your hands are now safe.

Handwash for 20 - 30 seconds.